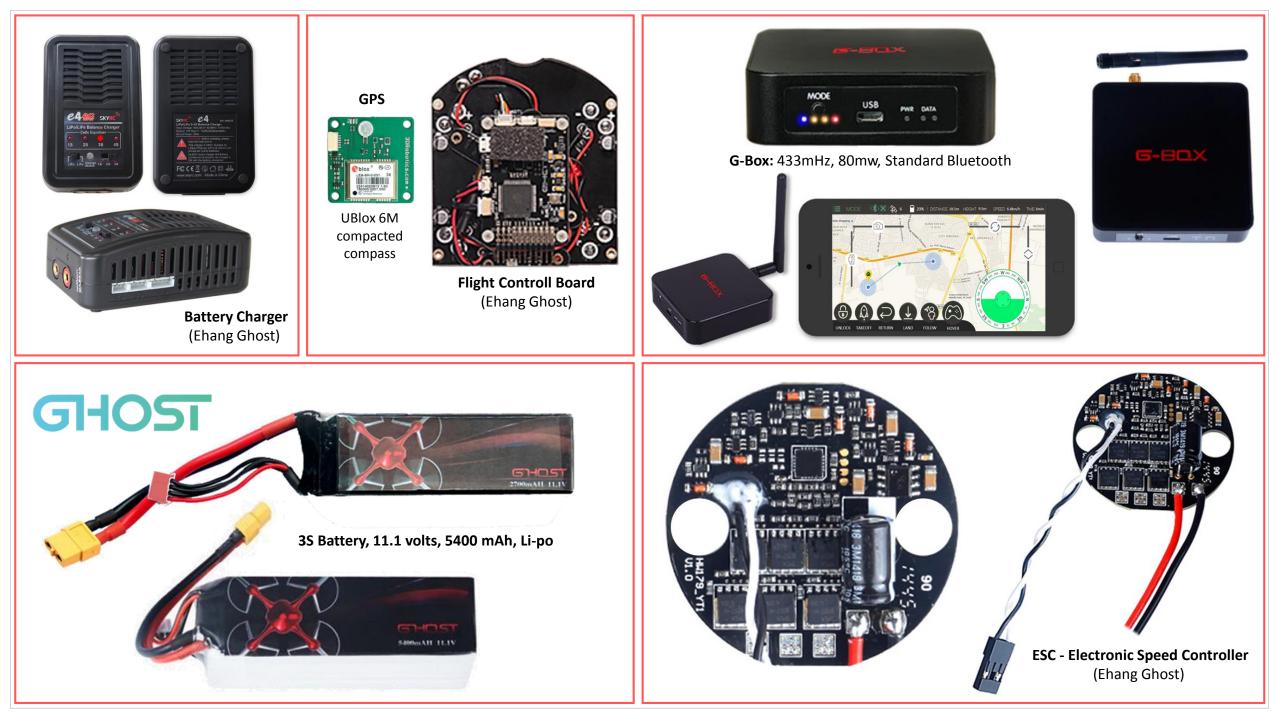

## SPECIFICATIONS (Ehang Ghost):

- Transmitter: PCM or 2.4GHz (at least Six Channels).
- Battery: 5400mah Li-po battery.
- Flight Precision: ± 0.5meters.
- Maximum angle of rotation: 360°.
- Drone Speed: 6 15meters/second
- Control distance: 1000 meters (With G-Box Bluetooth).
- G-Box: 433mHz, 80mw, standard Bluetooth communication device.
- Flight time:
- Without guard rings and camera: about 26 minutes.
- With guard rings and without camera: about 14 minutes.

- Without guard rings and with camera: about 20 minutes.
- Drone Weight: With guard rings 790 grams.
- 5400 mAh Battery: 320 grams.
- 2700mAh Battery: 180 grams.
- Gimbal: 225grams.
- 3-blade propeller: 10 grams per piece.
- Guard ring: 40 grams per piece.
- HD Camera: 60 grams.
- Landing gear: 31 grams per piece.
- Diagonal Distance: 36.0 cm.
- Motor: EHang EH9812 and EH9812R (reversible Motor).
- Drone Height: 10.0 cm.

- Height with Landing Gears: 19.0 cm.
- Battery: XT60 connector, 3-cells, 11.1 Volts, 5400 mAh, Li-po.
- GPS: UBlox 6M parallele compacted compass.
- Wind Resistance: < 10.7 meters /second.</li>
- Night mode has LED lights to track drone in the sky.
- The Pilot can integrate with a third-party recording monitor to preview the photos and videos as the drone is flying.
- The G-BOX is a wireless interface unit designed specifically for controlling and interfacing with the GHOST Drone. The GHOST App cannot operate the Ghost without a G-BOX.
- Independently Flight Control System with ultra-fast processing capacity enable quick response at millisecond level.