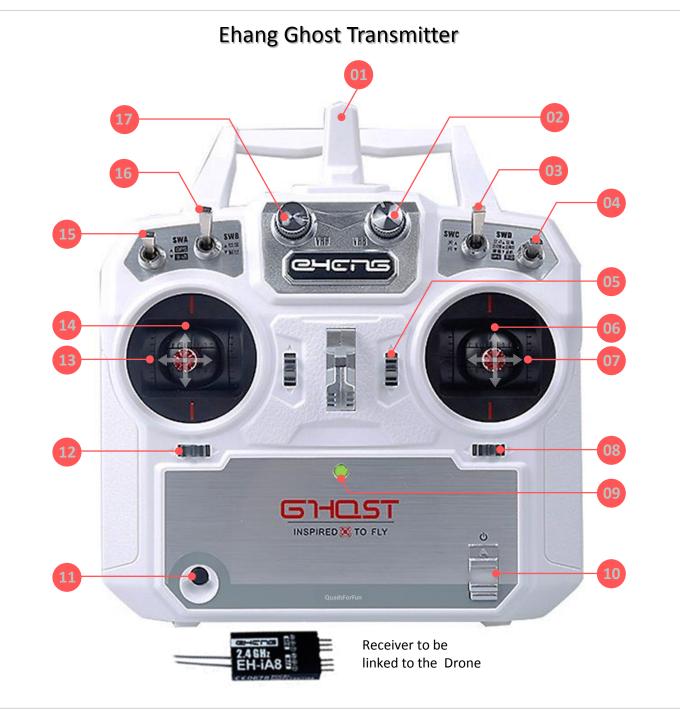

## GHOST

- 1) ANTENNA
- 2) GIMBAL UP-DOWN (TILT)
- 3) ON / OFF
- 4) GPS: Hover, Sim-Hover, Return MANUAL: Float, Sim-Float, Land
- 5) THROTTLE / ELEVATOR TRIM
- 6) AILERON
- 7) ELEVATOR / THROTTLE
- 8) AILERON TRIM
- 9) POWER SWITCH
- 10) POWER SWITCH
- 11) BINDING KEY
- 12) RUDDER TRIM
- 13) THROTTLE / ELEVATOR
- 14) THROTTLE / ELEVATOR TRIM
- 15) GPS / MANUAL
- 16) LOCK / UNLOCK