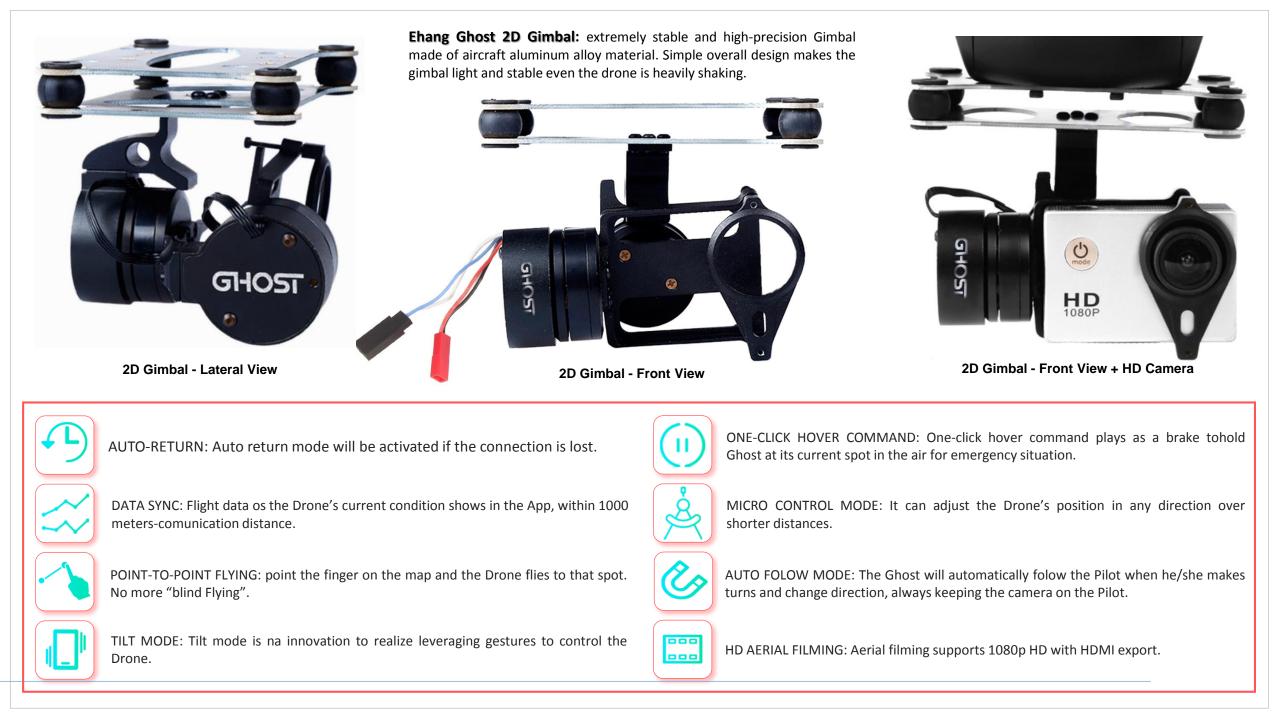

## Ehang Ghost GPS Quadcopter

HD Camera, 2D Gimbal (Supports Gopro Camera). Mobile Phone Control (App for Android or IOS Device).

Controlled by RC Transmitter or Mobile Devices.