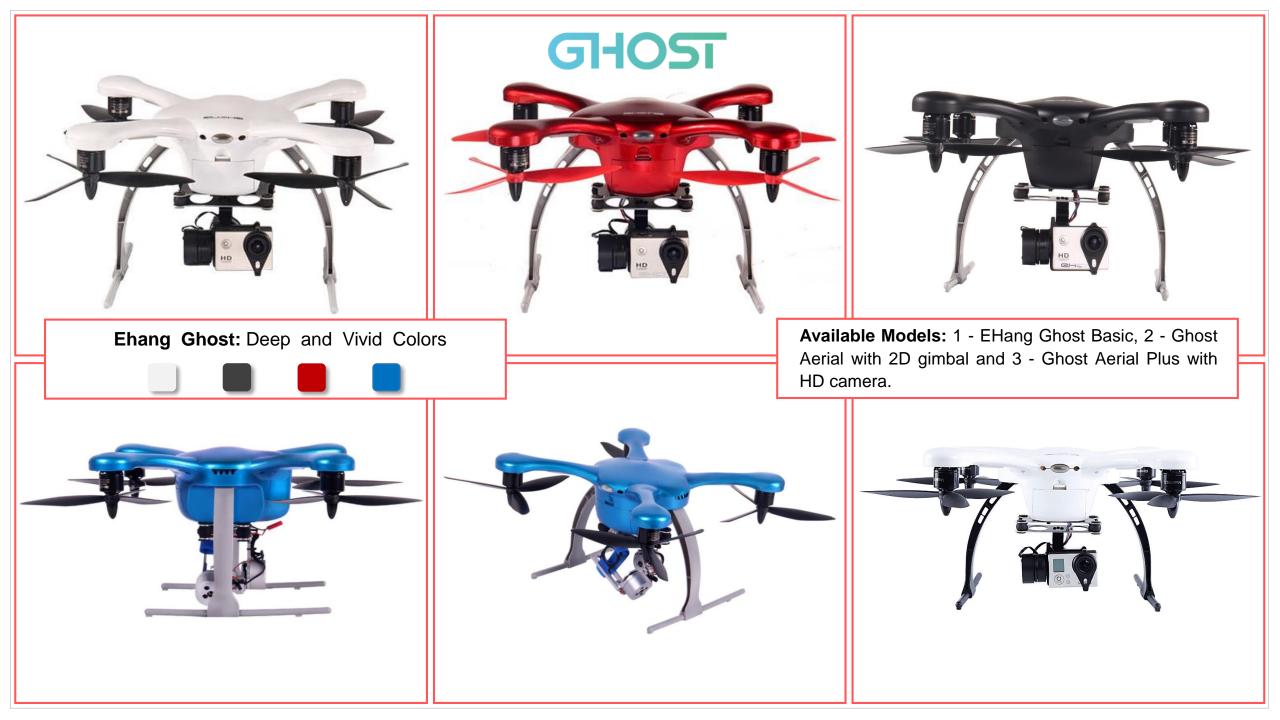

## Ehang Ghost GPS Quadcopter

HD Camera, 2D Gimbal (Supports Gopro Camera). Mobile Phone Control (App for Android or IOS Device).

Controlled by RC Transmitter or Mobile Devices.