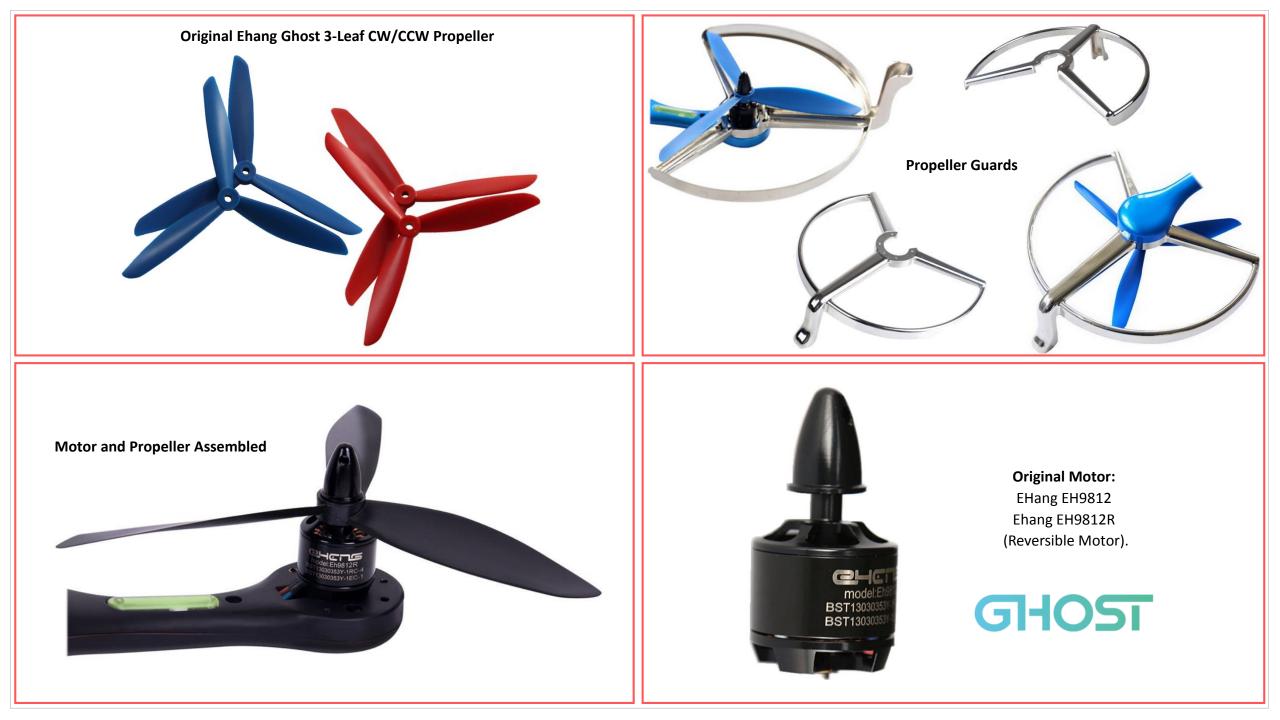

- Without guard rings and with camera: about 20 minutes.
- Drone Weight: With guard rings 790 grams.
- 5400 mAh Battery: 320 grams.
- 2700mAh Battery: 180 grams.
- Gimbal: 225grams.
- 3-blade propeller: 10 grams per piece.
- Guard ring: 40 grams per piece.
- HD Camera: 60 grams.
- Landing gear: 31 grams per piece.
- Diagonal Distance: 36.0 cm.
- Motor: EHang EH9812 and EH9812R (reversible Motor).
- Drone Height: 10.0 cm.