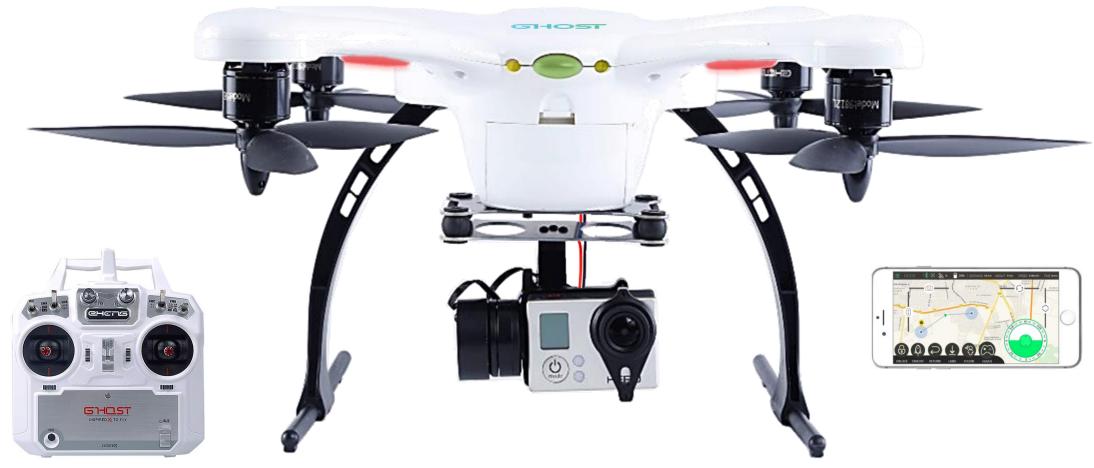

## Ehang Ghost GPS Quadcopter

HD Camera, 2D Gimbal (Supports Gopro Camera). Mobile Phone Control (App for Android or IOS Device).

Controlled by RC Transmitter or Mobile Devices.

## SPECIFICATIONS (Ehang Ghost):

- Transmitter: PCM or 2.4GHz (at least Six Channels).
- Battery: 5400mah Li-po battery.
- Flight Precision: ± 0.5meters.
- Maximum angle of rotation: 360°.
- Drone Speed: 6 15meters/second
- Control distance: 1000 meters (With G-Box Bluetooth).
- G-Box: 433mHz, 80mw, standard Bluetooth communication device.
- Flight time:
- Without guard rings and camera: about 26 minutes.
- With guard rings and without camera: about 14 minutes.

## GHOST

- 1) ANTENNA
- 2) GIMBAL UP-DOWN (TILT)
- 3) ON / OFF
- 4) GPS: Hover, Sim-Hover, Return MANUAL: Float, Sim-Float, Land
- 5) THROTTLE / ELEVATOR TRIM
- 6) AILERON
- 7) ELEVATOR / THROTTLE
- 8) AILERON TRIM
- 9) POWER SWITCH
- 10) POWER SWITCH
- 11) BINDING KEY
- 12) RUDDER TRIM
- 13) THROTTLE / ELEVATOR
- 14) THROTTLE / ELEVATOR TRIM
- 15) GPS / MANUAL
- 16) LOCK / UNLOCK