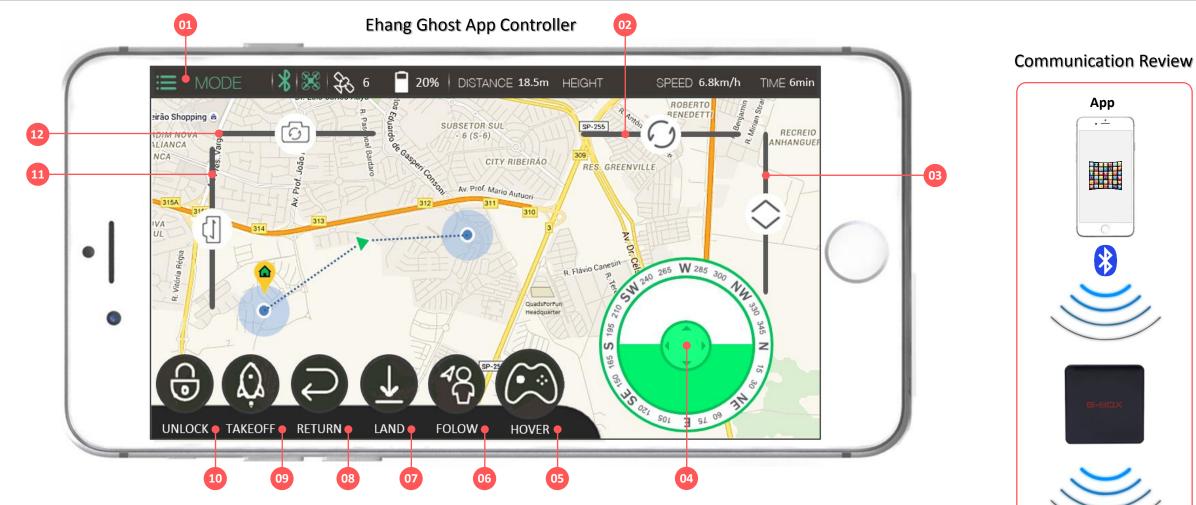

01 - STATUS BAR: Settings, Flight mode, Bluetooth, Heartbeat, Number of Satellites, Battery Level, Flight Distance, Altitude, Speed, Flight Time.

- 02 **ROTATE**: Yaw control.
- 03 ELEVATION: Adjust altitude.
- 04 MICRO-CONTROL: Functions similarly to a remote control joystick.
- 05 **HOVER**: Stay in the current position.
- 06 FOLOW: Auto-follow.

- 07 LAND: Descend and land.
- 08 **RETURN**: Returns and hovers at 10m (33 ft) above the takeoff point.
- 09 TAKEOFF: Take off and hover at 10m (33 ft).
- 10 LOCK: Stop propellers / UNLOCK: Start propellers.
- 11 GIMBAL: Control gimbal pitch.
- 12 GIMBAL: Control gimbal roll.