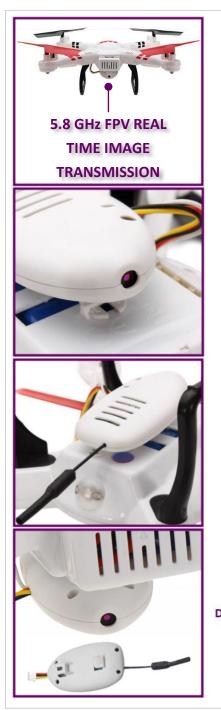

## WItoys V686G FPV

- The Wltoys V686G, 5.8G FPV Quadcopter is the perfect aircraft for beginners and those people interested in FPV quadcopters and drones.
- The V686G is designed with simplicity, it is light weight and its flight characteristics benefit from this convenient design structure.
- The V686G transmitter is a 2.4 Ghz radio system with reduced and mitigated signal interference.
- A camera will come included with the Drone inside the package and it can be installed in seconds. .
- Its design will allow the Pilot to fly faster and be more agile in the air. It can be flown indoors or outdoors.
- The V686G is a real time Transmission FPV Quadcopter, with high precision 6-axis gyro stabilization system.
- The V686G Drone has selectable flight modes and auto flip function.
- The FPV 2 Mega-pixel camera has an integrated micro SD card slot.
- The LED navigation lights of the Quadcopter can be turned on/off remotely.

Flying Time (without Video Downlink Function): about 8 minutes.

Flying Time (video downlink operating): 5 minutes maximum.

Motors: Coreless motors easily replaceable or upgradable.

FPV (Fist Person View): 2 Mega-pixel HD Camera, 720p - 30fps.

Micro SD card reader. Built in 5.8g video transmitter including 4.3" LCD monitor with built in 5.8g video receiver.

**POWER LED** 

SPEED

80%

**CONTROL STICK** 

40% | X-AXIS

60% | Y-AXIS

CALIBRATION KEY