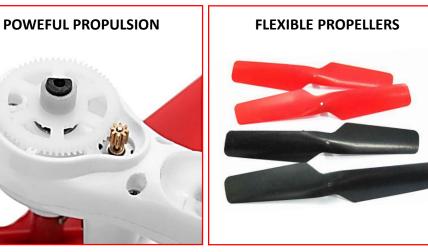

## WItoys V686G FPV

- The Wltoys V686G, 5.8G FPV Quadcopter is the perfect aircraft for beginners and those people interested in FPV quadcopters and drones.
- The V686G is designed with simplicity, it is light weight and its flight characteristics benefit from this convenient design structure.
- The V686G transmitter is a 2.4 Ghz radio system with reduced and mitigated signal interference.
- A camera will come included with the Drone inside the package and it can be installed in seconds. .
- Its design will allow the Pilot to fly faster and be more agile in the air. It can be flown indoors or outdoors.
- The V686G is a real time Transmission FPV Quadcopter, with high precision 6-axis gyro stabilization system.
- The V686G Drone has selectable flight modes and auto flip function.
- The FPV 2 Mega-pixel camera has an integrated micro SD card slot.
- The LED navigation lights of the Quadcopter can be turned on/off remotely.