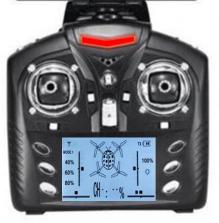

Transmitter

**Battery Level** 

**Display Size** 

Rudder

Lights

Speed

Crab

**Trim Tips** 

**Trim Tips** 

TX C

100%

ANTENNA

9

WItoys V686G TRANSMITTER 2.4 GHz

POWER (ON/OFF)

**DIRECTION STICK** 

**BACKWARDS TRIM** 

FORWARDS

**CRAB TRIM** 

PHOTO OR

LIGHT CONTROL

**HEADLESS MODE** 

100%

ROLL