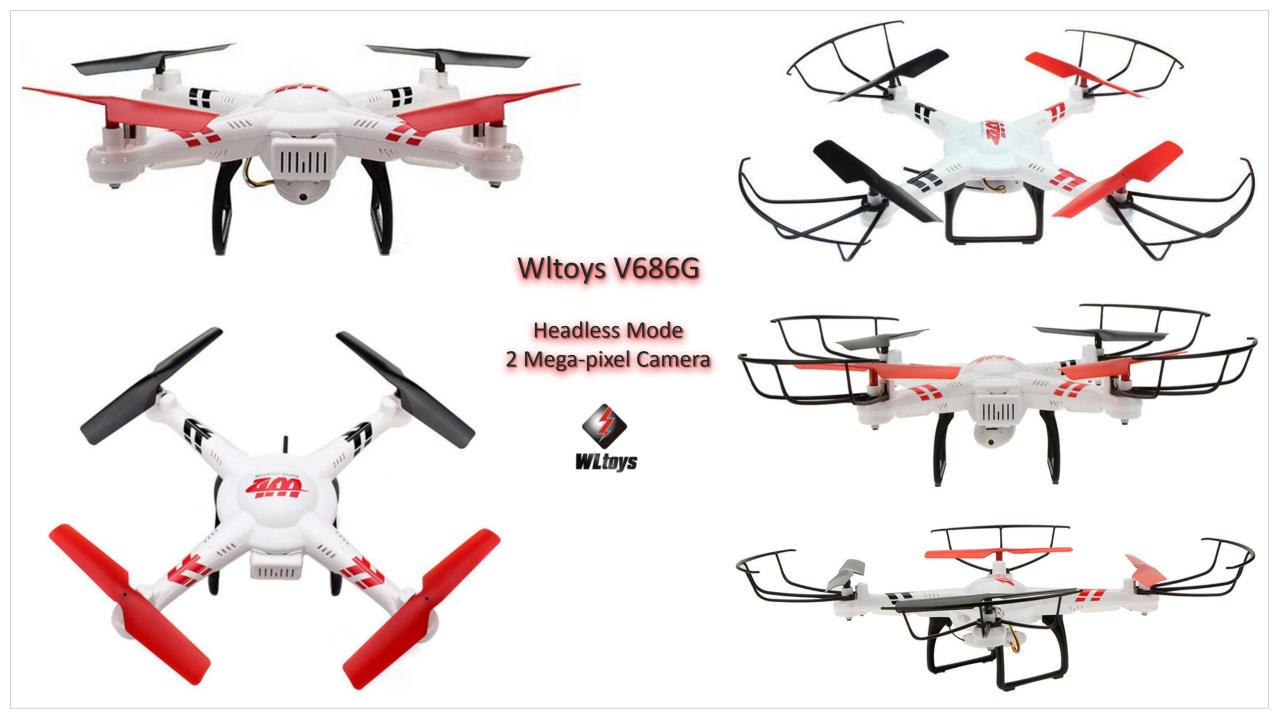

## WItoys V686G FPV

- The Wltoys V686G, 5.8G FPV Quadcopter is the perfect aircraft for beginners and those people interested in FPV quadcopters and drones.
- The V686G is designed with simplicity, it is light weight and its flight characteristics benefit from this convenient design structure.
- The V686G transmitter is a 2.4 Ghz radio system with reduced and mitigated signal interference.
- A camera will come included with the Drone inside the package and it can be installed in seconds. .
- Its design will allow the Pilot to fly faster and be more agile in the air. It can be flown indoors or outdoors.
- The V686G is a real time Transmission FPV Quadcopter, with high precision 6-axis gyro stabilization system.
- The V686G Drone has selectable flight modes and auto flip function.
- The FPV 2 Mega-pixel camera has an integrated micro SD card slot.
- The LED navigation lights of the Quadcopter can be turned on/off remotely.

**FEATURES:** 