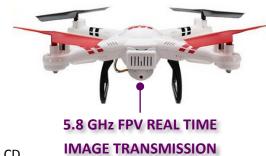

## WItoys V686G FPV

- The Wltoys V686G, 5.8G FPV Quadcopter is the perfect aircraft for beginners and those people interested in FPV quadcopters and drones.
- The V686G is designed with simplicity, it is light weight and its flight characteristics benefit from this convenient design structure.
- The V686G transmitter is a 2.4 Ghz radio system with reduced and mitigated signal interference.
- A camera will come included with the Drone inside the package and it can be installed in seconds. .
- Its design will allow the Pilot to fly faster and be more agile in the air. It can be flown indoors or outdoors.
- The V686G is a real time Transmission FPV Quadcopter, with high precision 6-axis gyro stabilization system.
- The V686G Drone has selectable flight modes and auto flip function.
- The FPV 2 Mega-pixel camera has an integrated micro SD card slot.
- The LED navigation lights of the Quadcopter can be turned on/off remotely.

Flying Time (without Video Downlink Function): about 8 minutes.

Flying Time (video downlink operating): 5 minutes maximum.

Motors: Coreless motors easily replaceable or upgradable.

FPV (Fist Person View): 2 Mega-pixel HD Camera, 720p - 30fps.