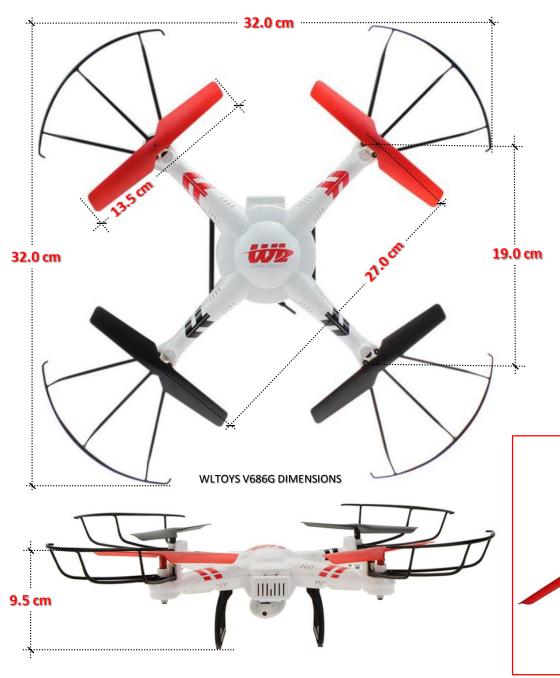

## **SPECIFICATION (WItoys V686G):**

Brand/Type: Witoys V686G, RC Quadcopter, built-in 6-Axis Gyro, LED lights.

Material: Plastic, Electronic components

Weight: Drone + Battery = 120 grams.

Drone + Battery + Propeller Guards = 126 grams.