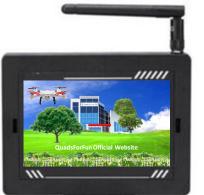

## FPV VIDEO DISPLAY

Micro SD card reader. Built in 5.8g video transmitter including 4.3" LCD monitor with built in 5.8g video receiver.

**POWER LED** 

SPEED

80%

**CONTROL STICK** 

40% | X-AXIS

60% | Y-AXIS

CALIBRATION KEY

**CALIBRATION KEY** 

SPEED TRIM

The Wltoys V686G LCD Monitor works with one rechargeable Li-po battery. Remote control distance: about 150 meters Recharging time: 60 to 90 minutes. Battery for Quadcopter: 3.7 volts, 780 mAh. Battery for Transmitter: 6 x AA Battery.