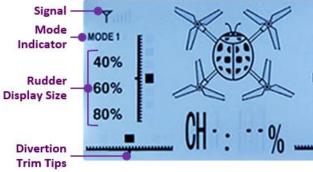

Transmitter

**Battery Level** 

**Display Size** 

Rudder

Lights

Speed

Crab

**Trim Tips** 

**Trim Tips** 

TX C

100%

ANTENNA

9

WItoys V686G TRANSMITTER 2.4 GHz

POWER (ON/OFF)

**DIRECTION STICK** 