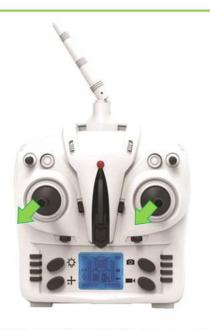

2 mega-pixel, 60 fps, 720p

Wide-angle, 5 mega-pixel, 30 fps, 1080p

TRIM ADJUSTMENTS: it helps the fine tune the quadcopter flight. Place it on a flat surface and bind it. Switch to 100% speed. Push both, Throttle Stick and Direction Sitck to left-down (as shown in the Picture) for 6 seconds. LED will finishes blinking to complete the adjustment.