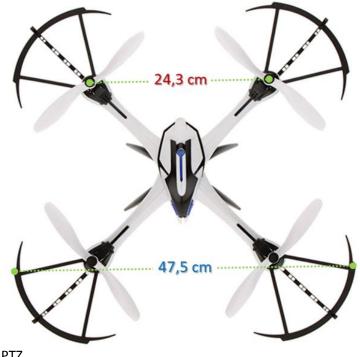

#### **SPECIFICATION:**

- Brand Name: YiZhan Tarantula X6.
- Certificates: ROHS RTTE.
- Material: ABS / polycarbonate alloy 7P RTTE EN71.
- Weight (Drone): 310 grams.
- Quadcopter Size: 47.5 cm x 25.3 cm (included cover)
- Charger: Universal USB Charger.
- Charging time: About 60 minutes.