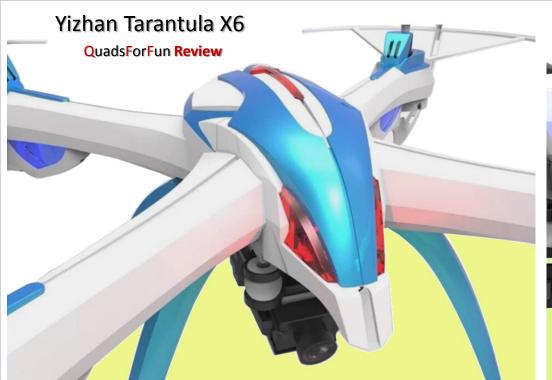

## Yizhan Tarantula X6

QuadsForFun Review

### **FEATURES** (Yizhan Tarantula X6):

- The Yizhan Tarantula X6 uses high-intensity LED lights at night. The Pilot can always have a clear direction to point the most groundbreaking compass flight mode, without fear disoriented even when the Drone does not recognize the direction. The Tarantula X6 have the built-in Hyper IOC Function for Outstanding Orientation Mode. The Drone can start and fly in any orientation. If the quadcopter flies far away, there is no need to worry about losing the correct orientation or direction.
  - The Tarantula X6 can carry two different HD camera models: **HD 2 million pixels** or Wide Angle **HD 5 million pixels** camera (optional, not included).
- The Tarantula X6 is equipped with a shock absorber set that can protect the camera in a better way.
- The flight distance operation is about 100 meters.
- The Tarantula X6 uses a 7.4 volts, 1200 mah Li-Po battery with the double of electricity core, 30C super power discharge, offering to the Pilot a longer and powerful flight.
- The X6 Quadcopter can flip perfectly at the height of 1meter from the ground. This flip can prove the drone's strong power and steady performance. With strong and unique design the Tarantula X6 has been tested at severe conditions with exceptional ability to prove its stability and durability of this cutting edge design.
- The Tarantula X6 is a 6-Axis gyro quad very agile that can easily implement various flight movements. It can flies under stronger wind resistance remaining easy to control because it is built with outstanding power efficiency.
- The Tarantula X6 is an unique drone which adopts professional propeller with EVA shock mounts to offer the better protection.
- The 2.4G technology adopted for Tarantula X6 is developed for being a better antiinterference technology. Mitigate the common noise created when other quadcopters are flying at the same time.
- Function: up/down, left/right sideward fight, forward/backward, turn left/right, with gyro/flash lights, a 360-degree 3D and special functions as continuous rolling. The Yizhan Tarantula X6 Transmitter has an LCD monitor that shows: throttle, LED light on/off, battery energy level and a control signal conditions/indicator.