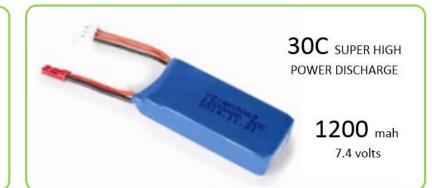

- Flight Time: About 8 minutes.
- Frequency: 2.4G, 4 channels, control distance about 100 meters.
- Battery: 7.4V 1200mAh Li-Po 30C Protection: Overcharge protection, memory function, calibration function.
- Camera: 2 mega-pixel, 60 fps, 720p or Wide-angle, 5 mega-pixel, 30 fps, 1080p.