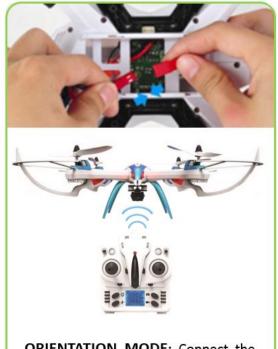

ORIENTATION MODE: Connect the battery to the Tarantula X6. Place the quadcopter on a flat surface and turn ON the Transmitter. LED on the Drone will blink rapidly. When the light remains constant, the process is ready.