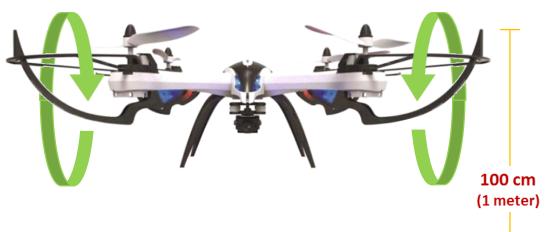

### **Agile and Stable Stunts**

The Yizhan Tarantula X6 can flip perfectly at the height of 1 meter (100 cm) from the ground. This kind of flip can test and prove the strong power and steady performance of the drone.