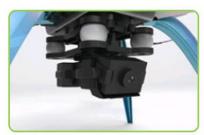

x Screwdriver
- 1 x Instruction Manual







### 7,4 V ADAPTER,

EVEN IN 500 mA
OUTPUT POWER,
THE BATTERY CAN
BE FULL CHARGED
IN 150 MINUTES



# EVA SHOCK MOUNTS

TO BETTER
PROTECTION OF
THE FOUR
PROPELLERS









#### **SPECIFICATION:**

- Brand Name: YiZhan Tarantula X6.
- Certificates: ROHS RTTE.
- Material: ABS / polycarbonate alloy 7P RTTE EN71.
- Weight (Drone): 310 grams.
- Quadcopter Size: 47.5 cm x 25.3 cm (included cover)
- Charger: Universal USB Charger.
- Charging time: About 60 minutes.

- Flight Time: About 8 minutes.
- Frequency: 2.4G, 4 channels, control distance about 100 meters.
- Battery: 7.4V 1200mAh Li-Po 30C Protection: Overcharge protection, memory function, calibration function.
- Camera: 2 mega-pixel, 60 fps, 720p or Wide-angle, 5 mega-pixel, 30 fps, 1080p.





2 mega-pixel, 60 fps, 720p



Wide-angle, 5 mega-pixel, 30 fps, 1080p





TRIM ADJUSTMENTS: it helps the fine tune the quadcopter flight. Place it on a flat surface and bind it. Switch to 100% speed. Push both, Throttle Stick and Direction Sitck to left-down (as shown in the Picture) for 6 seconds. LED will finishes blinking to complete the adjustment.



ORIENTATION MODE: Connect the battery to the Tarantula X6. Place the quadcopter on a flat surface and turn ON the Transmitter. LED on the Drone will blink rapidly. When the light remains constant, the process is ready.



## Yizhan Tarantula X6

QuadsForFun Review







### **Agile and Stable Stunts**

The Yizhan Tarantula X6 can flip perfectly at the height of 1 meter (100 cm) from the ground. This kind of flip can test and prove the