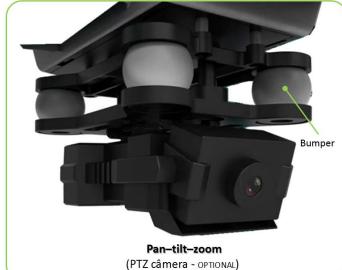

### **FEATURES** (Yizhan Tarantula X6):

- The Yizhan Tarantula X6 uses high-intensity LED lights at night. The Pilot can always have a clear direction to point the most groundbreaking compass flight mode, without fear disoriented even when the Drone does not recognize the direction. The Tarantula X6 have the built-in Hyper IOC Function for Outstanding Orientation Mode. The Drone can start and fly in any orientation. If the quadcopter flies far away, there is no need to worry about losing the correct orientation or direction.
  - The Tarantula X6 can carry two different HD camera models: **HD 2 million pixels** or Wide Angle **HD 5 million pixels** camera (optional, not included).
- The Tarantula X6 is equipped with a shock absorber set that can protect the camera in a better way.
- The flight distance operation is about 100 meters.
- The Tarantula X6 uses a 7.4 volts, 1200 mah Li-Po battery with the double of electricity core, 30C super power discharge, offering to the Pilot a longer and powerful flight.
- The X6 Quadcopter can flip perfectly at the height of 1meter from the ground. This flip can prove the drone's strong power and steady performance. With strong and unique design the Tarantula X6 has been tested at severe conditions with exceptional ability to prove its stability and durability of this cutting edge design.
- The Tarantula X6 is a 6-Axis gyro quad very agile that can easily implement various flight movements. It can flies under stronger wind resistance remaining easy to control because it is built with outstanding power efficiency.
- The Tarantula X6 is an unique drone which adopts professional propeller with EVA shock mounts to offer the better protection.
- The 2.4G technology adopted for Tarantula X6 is developed for being a better antiinterference technology. Mitigate the common noise created when other quadcopters are flying at the same time.
- Function: up/down, left/right sideward fight, forward/backward, turn left/right, with gyro/flash lights, a 360-degree 3D and special functions as continuous rolling. The Yizhan Tarantula X6 Transmitter has an LCD monitor that shows: throttle, LED light on/off, battery energy level and a control signal conditions/indicator.

### PACKAGE INCLUDED (RTF Version):

- 1 x YiZhan Tarantula X6 Quadcopter
- 2MP or 5MP Camera (check it)
- 1 x Transmitter
- 4 x Propeller
- 1 x 7.4V 1200mah Li-Po Battery

- 1 x Charger
- 1 x Hight precision stable PTZ
- 1 x Screwdriver
- 1 x Instruction Manual

- Flight Time: About 8 minutes.
- Frequency: 2.4G, 4 channels, control distance about 100 meters.
- Battery: 7.4V 1200mAh Li-Po 30C Protection: Overcharge protection, memory function, calibration function.
- Camera: 2 mega-pixel, 60 fps, 720p or Wide-angle, 5 mega-pixel, 30 fps, 1080p.

2 mega-pixel, 60 fps, 720p

Wide-angle, 5 mega-pixel, 30 fps, 1080p

TRIM ADJUSTMENTS: it helps the fine tune the quadcopter flight. Place it on a flat surface and bind it. Switch to 100% speed. Push both, Throttle Stick and Direction Sitck to left-down (as shown in the Picture) for 6 seconds. LED will finishes blinking to complete the adjustment.