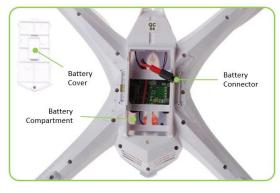

### PACKAGE INCLUDED (RTF Version):

- 1 x YiZhan Tarantula X6 Quadcopter
- 2MP or 5MP Camera (check it)
- 1 x Transmitter
- 4 x Propeller
- 1 x 7.4V 1200mah Li-Po Battery

- 1 x Charger
- 1 x Hight precision stable PTZ
- 1 x Screwdriver
- 1 x Instruction Manual

#### **SPECIFICATION:**

- Brand Name: YiZhan Tarantula X6.
- Certificates: ROHS RTTE.
- Material: ABS / polycarbonate alloy 7P RTTE EN71.
- Weight (Drone): 310 grams.
- Quadcopter Size: 47.5 cm x 25.3 cm (included cover)
- Charger: Universal USB Charger.
- Charging time: About 60 minutes.

- Flight Time: About 8 minutes.
- Frequency: 2.4G, 4 channels, control distance about 100 meters.
- Battery: 7.4V 1200mAh Li-Po 30C Protection: Overcharge protection, memory function, calibration function.
- Camera: 2 mega-pixel, 60 fps, 720p or Wide-angle, 5 mega-pixel, 30 fps, 1080p.