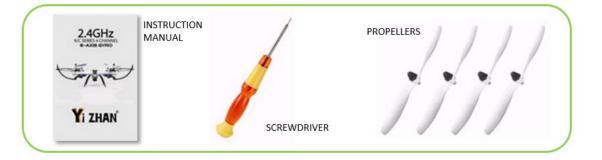

### PACKAGE INCLUDED (RTF Version):

- 1 x YiZhan Tarantula X6 Quadcopter
- 2MP or 5MP Camera (check it)
- 1 x Transmitter
- 4 x Propeller
- 1 x 7.4V 1200mah Li-Po Battery

- 1 x Charger
- 1 x Hight precision stable PTZ
- 1 x Screwdriver
- 1 x Instruction Manual