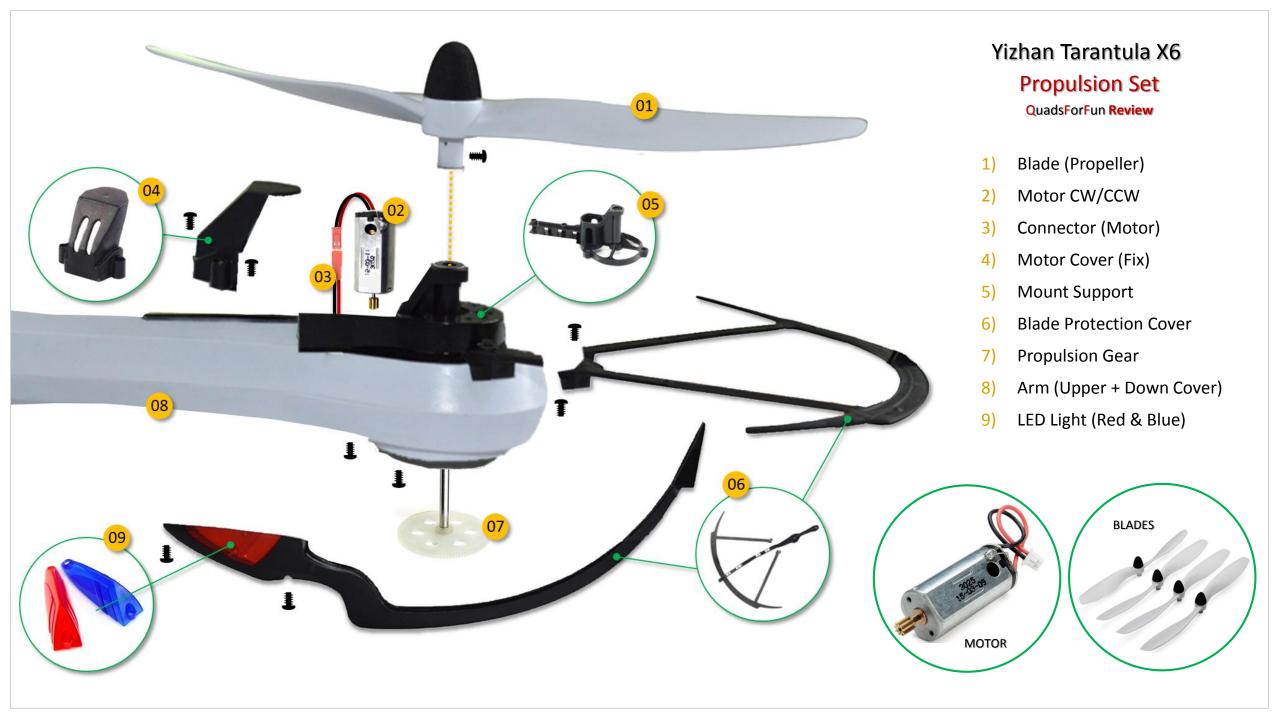

ps, 1080p





TRIM ADJUSTMENTS: it helps the fine tune the quadcopter flight. Place it on a flat surface and bind it. Switch to 100% speed. Push both, Throttle Stick and Direction Sitck to left-down (as shown in the Picture) for 6 seconds. LED will finishes blinking to complete the adjustment.



ORIENTATION MODE: Connect the battery to the Tarantula X6. Place the quadcopter on a flat surface and turn ON the Transmitter. LED on the Drone will blink rapidly. When the light remains constant, the process is ready.



## Yizhan Tarantula X6

QuadsForFun Review







### **Agile and Stable Stunts**

The Yizhan Tarantula X6 can flip perfectly at the height of 1 meter (100 cm) from the ground. This kind of flip can test and prove the strong power and steady performance of the drone.



Ground