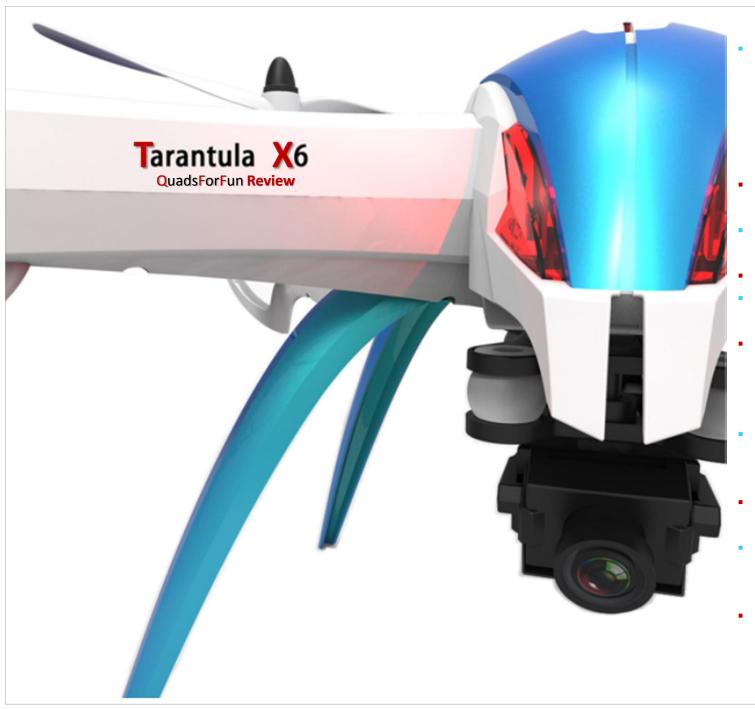

## Yizhan Tarantula X6

QuadsForFun Review

### **FEATURES** (Yizhan Tarantula X6):

- The Yizhan Tarantula X6 uses high-intensity LED lights at night. The Pilot can always have a clear direction to point the most groundbreaking compass flight mode, without fear disoriented even when the Drone does not recognize the direction. The Tarantula X6 have the built-in Hyper IOC Function for Outstanding Orientation Mode. The Drone can start and fly in any orientation. If the quadcopter flies far away, there is no need to worry about losing the correct orientation or direction.
  - The Tarantula X6 can carry two different HD camera models: **HD 2 million pixels** or Wide Angle **HD 5 million pixels** camera (optional, not included).
- The Tarantula X6 is equipped with a shock absorber set that can protect the camera in a better way.
- The flight distance operation is about 100 meters.
- The Tarantula X6 uses a 7.4 volts, 1200 mah Li-Po battery with the double of electricity core, 30C super power discharge, offering to the Pilot a longer and powerful flight.
- The X6 Quadcopter can flip perfectly at the height of 1meter from the ground. This flip can prove the drone's strong power and steady performance. With strong and unique design the Tarantula X6 has been tested at severe conditions with exceptional ability to prove its stability and durability of this cutting edge design.
- The Tarantula X6 is a 6-Axis gyro quad very agile that can easily implement various flight movements. It can flies under stronger wind resistance remaining easy to control because it is built with outstanding power efficiency.
- The Tarantula X6 is an unique drone which adopts professional propeller with EVA shock mounts to offer the better protection.
- The 2.4G technology adopted for Tarantula X6 is developed for being a better antiinterference technology. Mitigate the common noise created when other quadcopters are flying at the same time.
- Function: up/down, left/right sideward fight, forward/backward, turn left/right, with gyro/flash lights, a 360-degree 3D and special functions as continuous rolling. The Yizhan Tarantula X6 Transmitter has an LCD monitor that shows: throttle, LED light on/off, battery energy level and a control signal conditions/indicator.