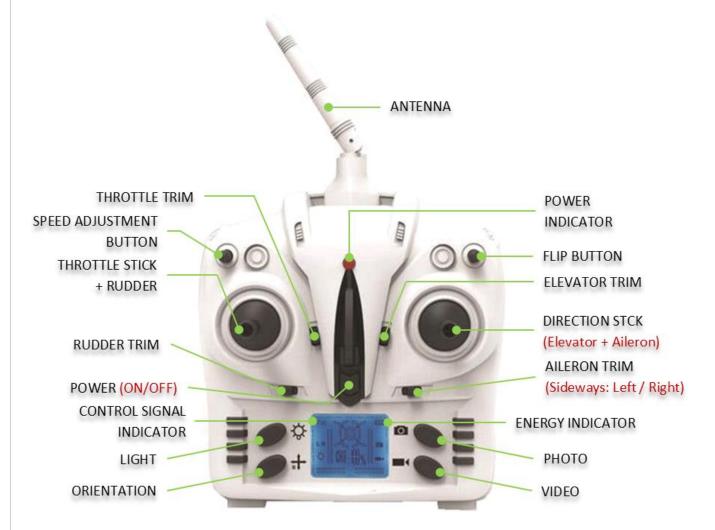

### **FEATURES** (Yizhan Tarantula X6):

- The Yizhan Tarantula X6 uses high-intensity LED lights at night. The Pilot can always have a clear direction to point the most groundbreaking compass flight mode, without fear disoriented even when the Drone does not recognize the direction. The Tarantula X6 have the built-in Hyper IOC Function for Outstanding Orientation Mode. The Drone can start and fly in any orientation. If the quadcopter flies far away, there is no need to worry about losing the correct orientation or direction.
  - The Tarantula X6 can carry two different HD camera models: **HD 2 million pixels** or Wide Angle **HD 5 million pixels** camera (optional, not included).
- The Tarantula X6 is equipped with a shock absorber set that can protect the camera in a better way.
- The flight distance operation is about 100 meters.
- The Tarantula X6 uses a 7.4 volts, 1200 mah Li-Po battery with the double of electricity core, 30C super power discharge, offering to the Pilot a longer and powerful flight.
- The X6 Quadcopter can flip perfectly at the height of 1meter from the ground. This flip can prove the drone's strong power and steady performance. With strong and unique design the Tarantula X6 has been tested at severe conditions with exceptional ability to prove its stability and durability of this cutting edge design.
- The Tarantula X6 is a 6-Axis gyro quad very agile that can easily implement various flight movements. It can flies under stronger wind resistance remaining easy to control because it is built with outstanding power efficiency.
- The Tarantula X6 is an unique drone which adopts professional propeller with EVA shock mounts to offer the better protection.
- The 2.4G technology adopted for Tarantula X6 is developed for being a better antiinterference technology. Mitigate the common noise created when other quadcopters are flying at the same time.
- Function: up/down, left/right sideward fight, forward/backward, turn left/right, with gyro/flash lights, a 360-degree 3D and special functions as continuous rolling. The Yizhan Tarantula X6 Transmitter has an LCD monitor that shows: throttle, LED light on/off, battery energy level and a control signal conditions/indicator.