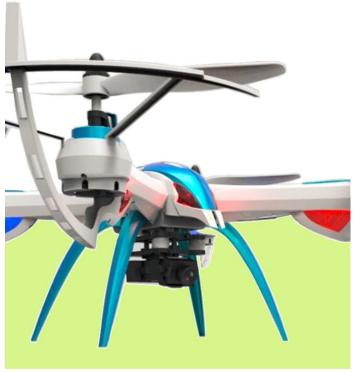

own, left/right sideward fight, forward/backward, turn left/right, with gyro/flash lights, a 360-degree 3D and special functions as continuous rolling. The Yizhan Tarantula X6 Transmitter has an LCD monitor that shows: throttle, LED light on/off, battery energy level and a control signal conditions/indicator.

## Yizhan Tarantula X6

QuadsForFun Review





### PACKAGE INCLUDED (RTF Version):

- 1 x YiZhan Tarantula X6 Quadcopter
- 2MP or 5MP Camera (check it)
- 1 x Transmitter
- 4 x Propeller
- 1 x 7.4V 1200mah Li-Po Battery

- 1 x Charger
- 1 x Hight precision stable PTZ
- 1 x Screwdriver
- 1 x Instruction Manual







### 7,4 V ADAPTER,

EVEN IN 500 mA
OUTPUT POWER,
THE BATTERY CAN
BE FULL CHARGED
IN 150 MINUTES



# EVA SHOCK MOUNTS

TO BETTER
PROTECTION OF
THE FOUR
PROPELLERS









#### **SPECIFICATION:**

- Brand Name: YiZhan Tarantula X6.
- Certificates: ROHS RTTE.
- Material: ABS / polycarbonate alloy 7P RTTE EN71.
- Weight (Drone): 310 grams.
- Quadcopter Size: 47.5 cm x 25.3 cm (included cover)
- Charger: Universal USB Charger.
- Charging time: About 60 minutes.

- Flight Time: About 8 minutes.
- Frequency: 2.4G, 4 channels, control distance about 100 meters.
- Battery: 7.4V 1200mAh Li-Po 30C Protection: Overcharge protection, memory function, calibration function.
- Camera: 2 mega-pixel, 60 fps, 720p or Wide-angle, 5 mega-pixel, 30 fps, 1080p.





2 mega-pixel, 60 fps, 720p



Wide-angle, 5 mega-pixel, 30 fps, 1080p





TRIM ADJUSTMENTS: it helps the fine tune the quadcopter flight. Place it on a flat surface and bind it. Switch to 100% speed. Push both, Th