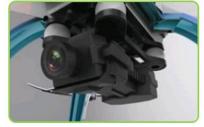

2 mega-pixel, 60 fps, 720p

Wide-angle, 5 mega-pixel, 30 fps, 1080p

TRIM ADJUSTMENTS: it helps the fine tune the quadcopter flight. Place it on a flat surface and bind it. Switch to 100% speed. Push both, Throttle Stick and Direction Sitck to left-down (as shown in the Picture) for 6 seconds. LED will finishes blinking to complete the adjustment.