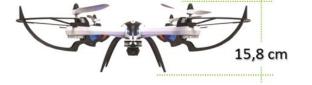

#### **SPECIFICATION:**

- Brand Name: YiZhan Tarantula X6.
- Certificates: ROHS RTTE.
- Material: ABS / polycarbonate alloy 7P RTTE EN71.
- Weight (Drone): 310 grams.
- Quadcopter Size: 47.5 cm x 25.3 cm (included cover)
- Charger: Universal USB Charger.
- Charging time: About 60 minutes.