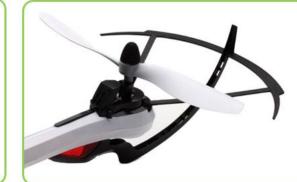

ated when other quadcopters are flying at the same time.
- Function: up/down, left/right sideward fight, forward/backward, turn left/right, with gyro/flash lights, a 360-degree 3D and special functions as continuous rolling. The Yizhan Tarantula X6 Transmitter has an LCD monitor that shows: throttle, LED light on/off, battery energy level and a control signal conditions/indicator.

## Yizhan Tarantula X6

QuadsForFun Review





### PACKAGE INCLUDED (RTF Version):

- 1 x YiZhan Tarantula X6 Quadcopter
- 2MP or 5MP Camera (check it)
- 1 x Transmitter
- 4 x Propeller
- 1 x 7.4V 1200mah Li-Po Battery

- 1 x Charger
- 1 x Hight precision stable PTZ
- 1 x Screwdriver
- 1 x Instruction Manual







### 7,4 V ADAPTER,

EVEN IN 500 mA
OUTPUT POWER,
THE BATTERY CAN
BE FULL CHARGED
IN 150 MINUTES



# EVA SHOCK MOUNTS

TO BETTER
PROTECTION OF
THE FOUR
PROPELLERS









#### **SPECIFICATION:**

- Brand Name: YiZhan Tarantula X6.
- Certificates: ROHS RTTE.
- Material: ABS / polycarbonate alloy 7P RTTE EN71.
- Weight (Drone): 310 grams.
- Quadcopter Size: 47.5 cm x 25.3 cm (included cover)
- Charger: Universal USB Charger.
- Charging time: About 60 minutes.

- Flight Time: About 8 minutes.
- Frequency: 2.4G, 4 channels, control distance about 100 meters.
- Battery: 7.4V 1200mAh Li-Po 30C Protection: Overcharge protection, memory function, calibration function.
- Camera: 2 mega-pixel, 60 fps, 720p or Wide-angle, 5 mega-pixel, 30 fps, 1080p.





2 mega-pixel, 60 fps, 720p



Wide-angle, 5 mega-pixel, 30 fps, 1080p





TRIM ADJUSTMENTS: it helps the fine tune the quadcopter flight. Pl