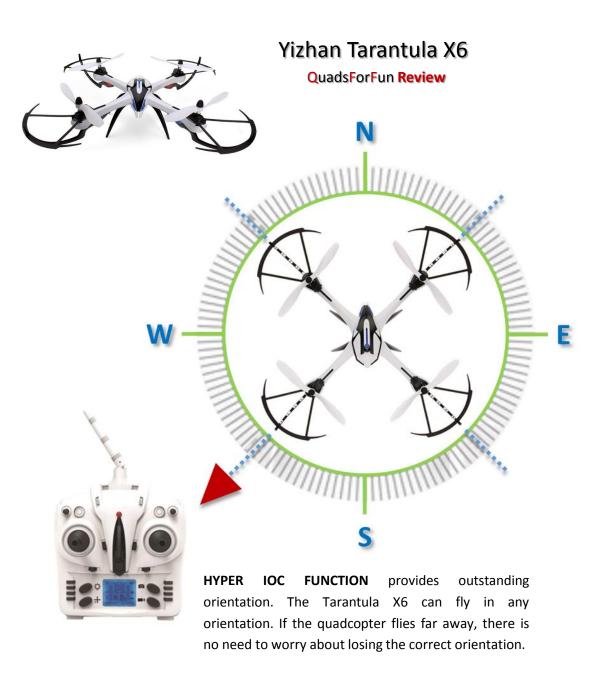

### **FEATURES** (Yizhan Tarantula X6):

- The Yizhan Tarantula X6 uses high-intensity LED lights at night. The Pilot can always have a clear direction to point the most groundbreaking compass flight mode, without fear disoriented even when the Drone does not recognize the direction. The Tarantula X6 have the built-in Hyper IOC Function for Outstanding Orientation Mode. The Drone can start and fly in any orientation. If the quadcopter flies far away, there is no need to worry about losing the correct orientation or direction.
  - The Tarantula X6 can carry two different HD camera models: **HD 2 million pixels** or Wide Angle **HD 5 million pixels** camera (optional, not included).
- The Tarantula X6 is equipped with a shock absorber set that can protect the camera in a better way.
- The flight distance operation is about 100 meters.
- The Tarantula X6 uses a 7.4 volts, 1200 mah Li-Po battery with the double of electricity core, 30C super power discharge, offering to the Pilot a longer and powerful flight.
- The X6 Quadcopter can flip perfectly at the height of 1meter from the ground. This flip can prove the drone's strong power and steady performance. With strong and unique design the Tarantula X6 has been tested at severe conditions with exceptional ability to prove its stability and durability of this cutting edge design.
- The Tarantula X6 is a 6-Axis gyro quad very agile that can easily implement various flight movements. It can flies under stronger wind resistance remaining easy to control because it is built with outstanding power efficiency.
- The Tarantula X6 is an unique drone which adopts professional propeller with EVA shock mounts to offer the better protection.
- The 2.4G technology adopted for Tarantula X6 is developed for being a better antiinterference technology. Mitigate the common noise created when other quadcopters are flying at the same time.
- Function: up/down, left/right sideward fight, forward/backward, turn left/right, with gyro/flash lights, a 360-degree 3D and special functions as continuous rolling. The Yizhan Tarantula X6 Transmitter has an LCD monitor that shows: throttle, LED light on/off, battery energy level and a control signal conditions/indicator.